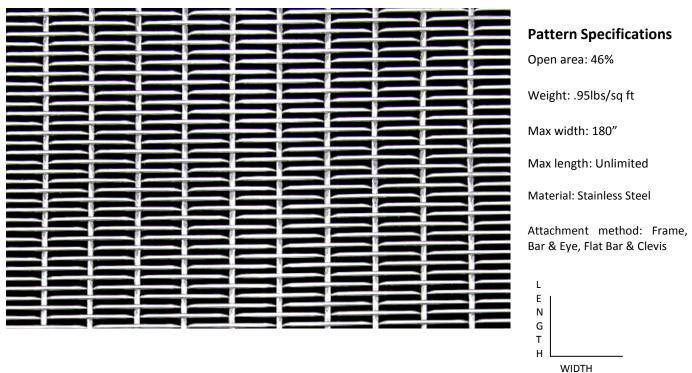

Pattern Name: TOWER

Tower consists of cable and crimped wire, sometimes referred to by design professionals as "metal fabric". The cable easily flex's allowing for interesting concave and convex shapes as well as being pulled straight. This pattern is fine enough for a lobby room divider, yet strong enough to perform as an exterior sun shade.